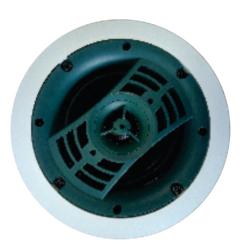

## In Ceiling Speaker SPK3

| Specification / Model     | SPK3             |
|---------------------------|------------------|
| Speaker caliber           | 4 x 1,1.5 x 1    |
| Rated power               | 20W              |
| Max power                 | 40W              |
| Material                  | ABS + iron grill |
| Input (KΩ)                | 8Ω               |
| Frequency Response (Hz)   | 90-20KHz         |
| Sensitivity (lw/lm)       | 91±3dB           |
| Weight                    | 0.85kg           |
| Size (mm)                 | Ø180x95          |
| Carton dimensions (16PCS) | 440x400x390 mm   |

High-quality in-ceiling low impedance loudspeakers, delivering exceptional sound quality and value for a wide variation of applications, ranging from paging and announcements to background music systems in a wide range of business applications, including hotels, restaurants and pubs, corporate offices, retail stores. The mounting of the loudspeaker into the ceiling is achieved with a quick-fix mechanism, offering great installers convenience and lifetime stability. The construction of the speakers' housing is made out of iron while the front is covered by a steel grill.