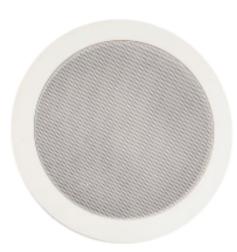

## In Ceiling Speaker SPK3

| Specification / Model     | SPK3             |
|---------------------------|------------------|
| Speaker caliber           | 4 x 1,1.5 x 1    |
| Rated power               | 20W              |
| Max power                 | 40W              |
| Material                  | ABS + iron grill |
| Input (KΩ)                | 8Ω               |
| Frequency Response (Hz)   | 90-20KHz         |
| Sensitivity (lw/lm)       | 91±3dB           |
| Weight                    | 0.85kg           |
| Size (mm)                 | Ø180x95          |
| Carton dimensions (16PCS) | 440x400x390 mm   |

High-quality in-ceiling low impedance loudspeakers, delivering exceptional sound quality and value for a wide variation of applications, ranging from paging and announcements to background music systems in a wide range of business applications, including hotels, restaurants and pubs, corporate offices, retail stores. The mounting of the loudspeaker into the ceiling is achieved with a quick-fix mechanism, offering great installers convenience and lifetime stability. The construction of the speakers' housing is made out of iron while the front is covered by a steel grill.